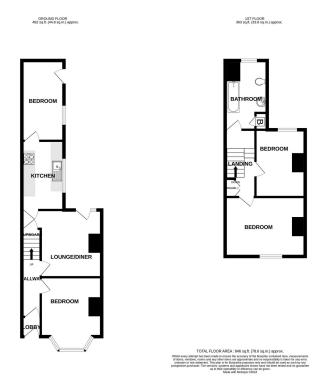

Floor Area 883 sq. ft.

**Tenure** Freehold

Service Charge £0 per annum

**Ground Rent** £0 per annum

- 'BOX READY' BUY TO LET INVESTMENT
- FOUR BEDROOMS TO LET (TWO GROUND FLOOR TWO FIRST FLOOR)
- PVCu DOUBLE GLAZING
- MODERN FITTED KITCHEN
- EPC E